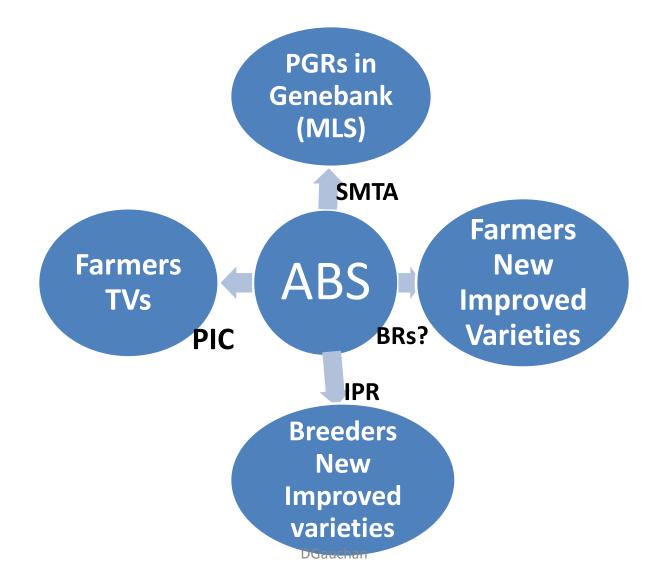

# Potential Means of Access and Benefit Sharing (ABS)

- Intellectual Property Rights (IPR)
- Suigeneris legislation

- Contract /agreement between parties
- Standard Material Transfer Agreement (SMTA) as per the provision of ITPGRFA
- Prior Informed Consent (PIC) and Mutually Agreed Terms (MAT)

# Mechanisms for Access and Benefit Sharing for different types of PGRs